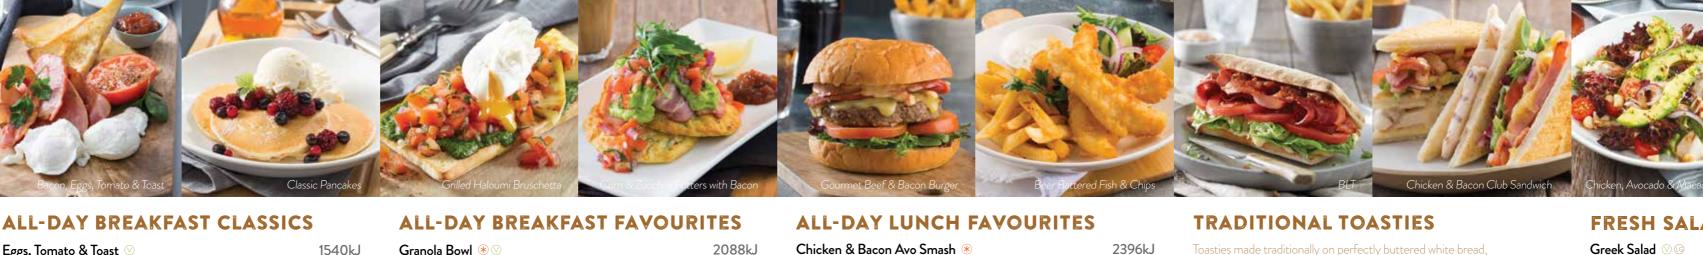

| Granola Bowl (*) (*)  A mix of toasted muesli clusters, dried cranberries and apples, minted honey yoghurt and mixed berries.  Justine's Recipe: Creamy & crunchy, a delicious start to the day. | 2088kJ |
|--------------------------------------------------------------------------------------------------------------------------------------------------------------------------------------------------|--------|
| Smashed Avo & Feta   Smashed avocado and crumbled feta on toasted ciabatta, served with rocket and blistered cherry tomatoes.                                                                    | 1426kJ |
| With Poached Egg ♡                                                                                                                                                                               | 1698kJ |
| With Bacon                                                                                                                                                                                       | 2606kJ |
| With Smoked Salmon                                                                                                                                                                               | 1971kJ |
| Grilled Haloumi Bruschetta 🛞 🔍 Grilled haloumi and a poached egg on a delicious mix of fresh tomato, onion and basil, and served on toasted ciabatta with basil pesto.                           | 2233kJ |
| Justine's Tip: This dish shows off the beautiful sweetness of the toma                                                                                                                           | atoes. |
| Try our Low Gluten Option                                                                                                                                                                        | 2702kJ |
| III D OF DUO                                                                                                                                                                                     | 20471  |

Ultimate Bacon & Egg Roll 3916kJ

Bacon, a fried egg, swiss cheese, a hash brown and tomato relish, served on a toasted ciabatta roll.

Corn & Zucchini Fritters with Bacon & Two baked sweet corn and zucchini fritters topped with bacon, avocado, bruschetta mix and tomato relish, served with dressed rocket.

| Chicken                         | & Bacon Avo Smash 🛞                               |  |
|---------------------------------|---------------------------------------------------|--|
| Smashed av                      | ocado and crumbled feta on toasted                |  |
| ciabatta, sei                   | ved with grilled chicken, bacon, rocket           |  |
| and blistere                    | d cherry tomatoes.                                |  |
| T                               | I Classes Onstinus @                              |  |
| iry our                         | Low Gluten Option                                 |  |
| ,                               | Beef & Bacon Burger ®                             |  |
| Gourmet                         | ·                                                 |  |
| Gourmet A lean beef             | Beef & Bacon Burger ⊛                             |  |
| Gourmet A lean beef tomato, che | Beef & Bacon Burger ★ pattie with bacon, lettuce, |  |

3556kJ Chicken & Bacon Pizza ® Grilled chicken pieces on a crispy tortilla base with bacon, tasty cheese, roasted capsicum and a spicy herb aioli, topped with dressed rocket.

Potato Wedges V 3637kJ

Seasoned potato wedges served with sweet chilli sauce and sour cream. With Cheese & Bacon Topping 4528kJ Toasties made traditionally on perfectly buttered white bread, toasted with your favourite fillings and served with chips.

### **ULTIMATE SANDWICHES**

| Bacon, cos lettuce, tomato, mayonnaise and tomato relish, served on toasted ciabatta with chips.  Justine's Classic: BLT with signature tomato relish. |        |
|--------------------------------------------------------------------------------------------------------------------------------------------------------|--------|
| Steak Sandwich Grilled lean steak with lettuce, tomato, swiss cheese and onion relish, served on thick cut toast with chips.                           | 3332kJ |
| Chicken & Bacon Club Sandwich                                                                                                                          | 4368kJ |

### FRESH SALADS

| Greek Salad 🔍 🕓                        |     |
|----------------------------------------|-----|
| Cucumber, tomato, kalamata olives,     |     |
| spanish onion, feta and mixed lettuce, |     |
| served with a lemon and oregano dressi | ng. |
|                                        |     |